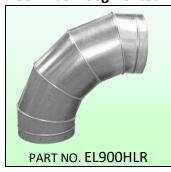

# 90° Elbow Segmented

**AIR TIGHT** 

C.LR

- Galvanized with male ends
- Long Radius, 1.5 center line radius
- Airtight
- 22 Ga.
- Recommended for dust collection systems and other suction systems

### 90° ELBOW - SEGMENTED 1.5 CLR

| DIA | PART #   | PRICE    |
|-----|----------|----------|
| 14" | EL914HLR | \$107.52 |
| 16" | EL916HLR | \$124.92 |
| 18" | EL918HLR | \$142.01 |
| 20" | EL920HLR | \$186.74 |
| 22" | EL922HLR | \$195.43 |
| 24" | EL924HLR | \$218.59 |