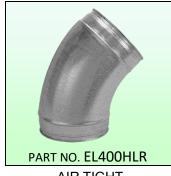

### 45° ELBOW - PRESSED 1.5 CLR

| DIA | PART #   | PRICE   |
|-----|----------|---------|
| 3"  | EL403HLR | \$14.88 |
| 4"  | EL404HLR | \$15.96 |
| 5"  | EL405HLR | \$18.13 |
| 6"  | EL406HLR | \$20.52 |
| 7"  | EL407HLR | \$29.84 |
| 8"  | EL408HLR | \$30.91 |
| 9"  | EL409HLR | \$44.04 |
| 10" | EL410HLR | \$44.93 |
| 12" | EL412HLR | \$54.62 |

45° Elbow Press Formed

**AIR TIGHT** 

- Galvanized with male ends
- Long radius, 1.5 center line radius
- Airtight
- 24 Ga.
- Recommended for dust collection systems and other suction systems