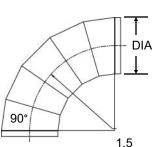

# 90° Elbow Segmented

**AIR TIGHT** 

C.LR

- Galvanized with male ends
- Long Radius, 1.5 center line radius
- Airtight
- 22 Ga.
- Recommended for dust collection systems and other suction systems

### 90° ELBOW - SEGMENTED 1.5 CLR

| DIA | PART #   | PRICE    |
|-----|----------|----------|
| 14" | EL914HLR | \$107.52 |
| 16" | EL916HLR | \$124.92 |
| 18" | EL918HLR | \$142.01 |
| 20" | EL920HLR | \$186.74 |
| 22" | EL922HLR | \$195.43 |
| 24" | EL924HLR | \$218.59 |