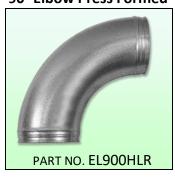

### 90° Elbow Press Formed

**AIR TIGHT** 

- Galvanized with male ends
- Long radius, 1.5 center line radius
- Airtight
- 24 Ga.
- Recommended for dust collection systems and other suction systems

#### 90° ELBOW - PRESSED 1.5 CLR

| DIA | PART #   | PRICE   |
|-----|----------|---------|
| 3"  | EL903HLR | \$18.60 |
| 4"  | EL904HLR | \$19.96 |
| 5"  | EL905HLR | \$22.67 |
| 6"  | EL906HLR | \$25.64 |
| 7"  | EL907HLR | \$37.31 |
| 8"  | EL908HLR | \$38.64 |
| 9"  | EL909HLR | \$55.06 |
| 10" | EL910HLR | \$56.16 |
| 12" | EL912HLR | \$68.28 |