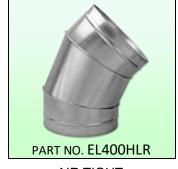

### 45° ELBOW - SEGMENTED 1.5 CLR

| DIA | PART #   | PRICE    |  |
|-----|----------|----------|--|
| 14" | EL414HLR | \$85.92  |  |
| 16" | EL416HLR | \$99.94  |  |
| 18" | EL418HLR | \$113.60 |  |
| 20" | EL420HLR | \$149.40 |  |
| 22" | EL422HLR | \$156.35 |  |
| 24" | EL424HLR | \$174.88 |  |

## 45° Elbow Segmented

**AIR TIGHT** 

- Galvanized with male ends
- Long radius, 1.5 center line radius
- Airtight
- 22 Ga.
- Recommended for dust collection systems and other suction systems