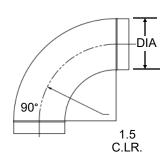

### 90° Elbow Press Formed

**AIR TIGHT** 

- Galvanized with male ends
- Long radius, 1.5 center line radius
- Airtight
- 24 Ga.
- Recommended for dust collection systems and other suction systems

#### 90° ELBOW - PRESSED 1.5 CLR

| DIA | PART #   | PRICE   |
|-----|----------|---------|
| 3"  | EL903HLR | \$18.60 |
| 4"  | EL904HLR | \$19.96 |
| 5"  | EL905HLR | \$22.67 |
| 6"  | EL906HLR | \$25.64 |
| 7"  | EL907HLR | \$37.31 |
| 8"  | EL908HLR | \$38.64 |
| 9"  | EL909HLR | \$55.06 |
| 10" | EL910HLR | \$56.16 |
| 12" | EL912HLR | \$68.28 |