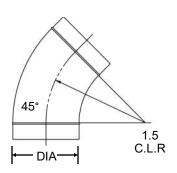

### 45° ELBOW - PRESSED 1.5 CLR

| DIA | PART #   | PRICE   |
|-----|----------|---------|
| 3"  | EL403HLR | \$14.88 |
| 4"  | EL404HLR | \$15.96 |
| 5"  | EL405HLR | \$18.13 |
| 6"  | EL406HLR | \$20.52 |
| 7"  | EL407HLR | \$29.84 |
| 8"  | EL408HLR | \$30.91 |
| 9"  | EL409HLR | \$44.04 |
| 10" | EL410HLR | \$44.93 |
| 12" | EL412HLR | \$54.62 |

45° Elbow Press Formed

**AIR TIGHT** 

- Galvanized with male ends
- Long radius, 1.5 center line radius
- Airtight
- 24 Ga.
- Recommended for dust collection systems and other suction systems