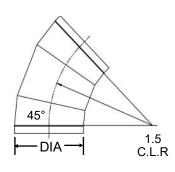

### 45° ELBOW - SEGMENTED 1.5 CLR

| DIA | PART #   | PRICE    |  |
|-----|----------|----------|--|
| 14" | EL414HLR | \$85.92  |  |
| 16" | EL416HLR | \$99.94  |  |
| 18" | EL418HLR | \$113.60 |  |
| 20" | EL420HLR | \$149.40 |  |
| 22" | EL422HLR | \$156.35 |  |
| 24" | EL424HLR | \$174.88 |  |

## 45° Elbow Segmented

**AIR TIGHT** 

- Galvanized with male ends
- Long radius, 1.5 center line radius
- Airtight
- 22 Ga.
- Recommended for dust collection systems and other suction systems